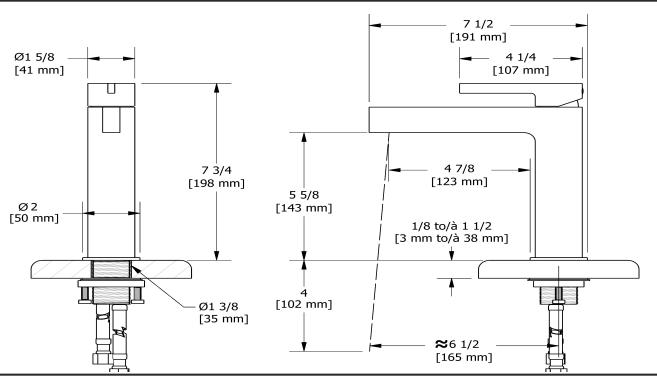

## **Descriptions**

- Push drain
- Ceramic cartridge
- 3/8" speedway compression
- Drilling hole diameter =1 3/8 (35mm)